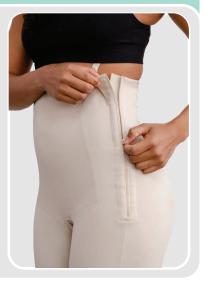

## Motif Postpartum Recovery Support Garment - C-Section and Natural Birth

| Size | Waist    | Hips     | Pre-Preg Pant Size |
|------|----------|----------|--------------------|
| XS   | 24-26 in | 34-36 in | 00-2               |
| S    | 27-29 in | 37-39 in | 4-6                |
| М    | 30-32 in | 40-42 in | 8-10               |
| L    | 33-36 in | 43-45 in | 12-14              |
| XL   | 37-39 in | 46-49 in | 16-18              |
| 2X   | 40-44 in | 50-54 in | 20-22              |