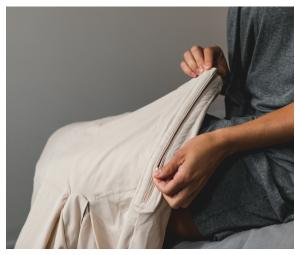

## **C-Section & Natural Birth**

Motif Postpartum Recovery Support Garments were designed by medical professionals for new moms to help recovery after a C-Section birth by providing structure to stabilize the stomach, back, and hips. The garment also features a side zipper designed for easy wear after a C-Section and aids in wound healing.

## **FEATURES & BENEFITS**

- FDA-listed medical device.
- Speeds up postpartum recovery time.
- Designed for C-Section rather than pulling fabric over the C-Section incision, the garment features a side zipper for convenient and easy wear.
- Delivers gentle compression to reduce swelling (edema).
- Stabilizes the abdomen with structured support panels.
- Relieves conditions like pelvic girdle pain.
- Supports lower back and hips for improved posture.
- Tightens and tones belly, hips, waist, pelvis, and lower back.
- Split crotch design for convenient trips to the restroom.
- Contains silicone leg grippers to prevent the garment from riding up.
- Made of 76% nylon, 24% spandex.