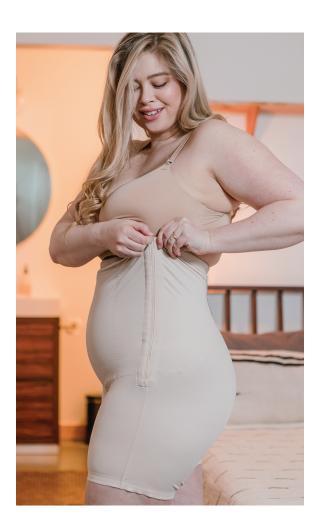

## **C-Section & Natural Birth**

Motif Postpartum Recovery Support Garments were designed by medical professionals for new moms to help recovery after a C-Section birth by providing structure to stabilize the stomach, back, and hips. The garment also features a side zipper designed for easy wear after a C-Section and aids in wound healing.

Made with lightweight and breathable fabric, Motif's Postpartum Recovery Garments hide discreetly under clothing for a seamless, comfortable fit.

## **FEATURES & BENEFITS**

- FDA-listed medical device.
- Speeds up postpartum recovery time.
- Designed for C-Section rather than pulling fabric over the C-Section incision, the garment features a side zipper for convenient and easy wear.
- Delivers gentle compression to reduce swelling (edema).
- Stabilizes the abdomen with structured support panels.
- Relieves conditions like pelvic girdle pain.
- Supports lower back and hips for improved posture.
- Tightens and tones belly, hips, waist, pelvis, and lower back.
- Split crotch design for convenient trips to the restroom.
- Contains silicone leg grippers to prevent the garment from riding up.
- Made of 76% nylon, 24% spandex.