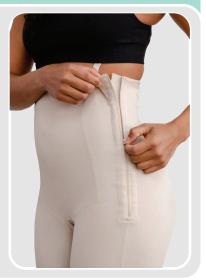

## Motif Postpartum Recovery Support Garment - C-Section and Natural Birth

| Size | Waist | Hips  | Pre-Preg Pant |
|------|-------|-------|---------------|
| XS   | 24-26 | 34-36 | 00-2          |
| S    | 27-29 | 37-39 | 4-6           |
| Μ    | 30-32 | 40-42 | 8-10          |
| L    | 33-36 | 43-45 | 12-14         |
| XL   | 37-39 | 46-49 | 16-18         |
| 2X   | 40-44 | 50-54 | 20-22         |