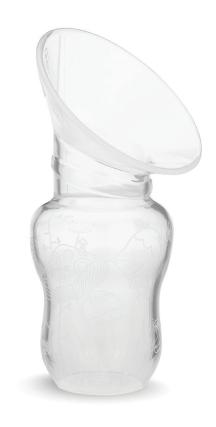

## Motif Manual Silicone Breast Pump

MANUAL BREAST PUMP SKU: AAA0020

Motif's Manual Breast Pump is made of flexible and 100% food-grade silicone and works to automatically draw and capture breast milk using suction. With simple one-piece construction, the pump is compact and easy-to-use, with no extra parts, wires, or assembly required. The manual breast pump is BPA-free, PVC-free, and easy to clean. With a capacity of up to 4 ounces and weighing less than 3 ounces, the Motif Manual Breast Pump is the perfect travel accessory and portable pump for breastfeeding moms.

## **FEATURES & BENEFITS**

- 100% Silicone collection bottle
- Simple & small one-piece construction
- No cords or batteries needed
- Soft, flexible, and comfortable
- Odor-less
- BPA-free
- PVC-free
- Phalate-free
- Easy to use
- Drop safe
- Withstands high temperatures & dishwasher safe

## **PRODUCT SPECS**

- Size: 6 x 3.5 x 3.5 inches
- Capacity: 4oz (100ml)
- Weight: <3oz