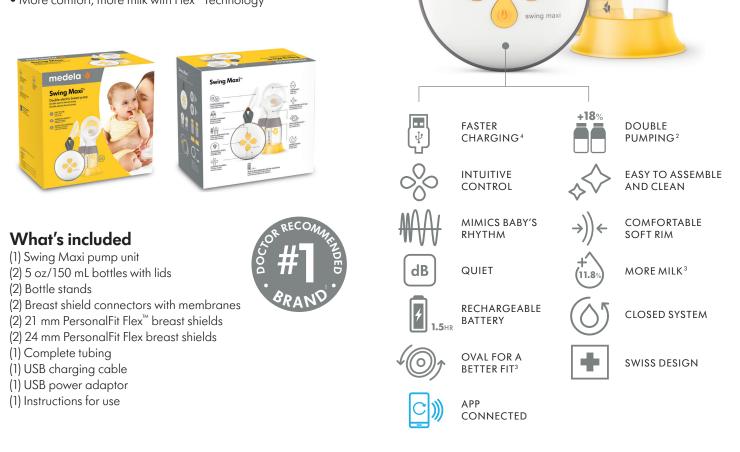

## Swing Maxi<sup>™</sup>

The new Swing Maxi is a compact and easy-to-use double electric breast pump with improved mobility to fit seamlessly into mother's lifestyle and express more milk in less time. NEW

- Built-in rechargeable battery fully charged for up to 1.5 hours
- Faster charging with USB type C port
- Easy to use with intuitive controls and few parts to clean
- Quiet with less than 45 dB at maximum expression phase
- More comfort, more milk with Flex<sup>™</sup> Technology