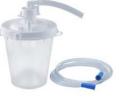

## **Disposable Container with External Filter**

Assembled Collection Container Kit 22330 - Includes 800 ml disposable container & lid, external bacteria filter, elbow, 10" connection and 6' patient tubing package (1/ea)

Assembled Collection Container Kit 22330-12 - 800 ml disposable container & lid, external bacteria filter, elbow, 10" connection and 6' patient tubing package (12/pk)

**NOTE** - The 18600 Drive Heavy-Duty Suction Unit requires the 10" tubing connection included in the 22330 container series only. Any container series may be used with the 7305 and 7314 DeVilbiss Vacu-Aide<sup>®</sup> Suction Units.