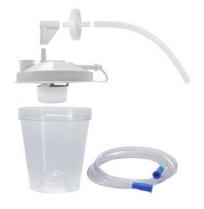

## **Disposable Container with External Filter**

Assembled Collection Container Kit 22330 - Includes 800 ml disposable container & lid, external bacteria filter, elbow, 10" connection and 6' patient tubing package (1/ea)

Assembled Collection Container Kit 22330-12 - 800 ml disposable container & lid, external bacteria filter, elbow, 10" connection and 6' patient tubing package (12/pk)

**NOTE** - The 18600 Drive Heavy-Duty Suction Unit requires the 10" tubing connection included in the 22330 container series only. Any container series may be used with the 7305 and 7314 DeVilbiss Vacu-Aide<sup>®</sup> Suction Units.