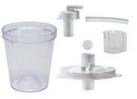

Disposable Container and Lid only 610-12B (12/pk) 610-48BP (48/pk)

6' Patient Tubing SUCP TUBING 72 (1/ea)

Universal Suction Tubing and Filter Kit 18600-KITN - (filter, elbow, 10" connection and 6' patient tubing package) (1/ea)

**3.375" Connection Tubing** 7305D-612 (6/pk)

Filter 18600-FILTER (3/pk)

Filter 7305D-608 (12/pk)

Elbow 7305D-619 (6/pk)

Elbow, Filter, 3.375" Connection Tubing Kit 7305D-614 (1/ea)

Battery with Foam for

Battery for 7305P-D