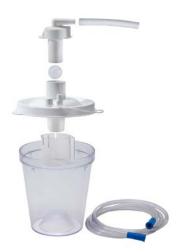

## **Disposable Container with Internal Filter**

Assembled Collection Container Kit 7305D-633 - Includes internal filter cartridge, 800 ml container and lid, splash guard, and 4.5" connection and 6' patient tubing (1 ea)

Assembled Collection Container Kit 7305D-633-25 - Includes internal filter cartridge, 800 ml container and lid, splash guard, and 4.5" connection and 6' patient tubing (25 pk)

Unassembled Collection Container 7305D-632 - Includes internal filter cartridge, 800 ml container and lid, splash guard, and 4.5" connection tubing (48 pk)